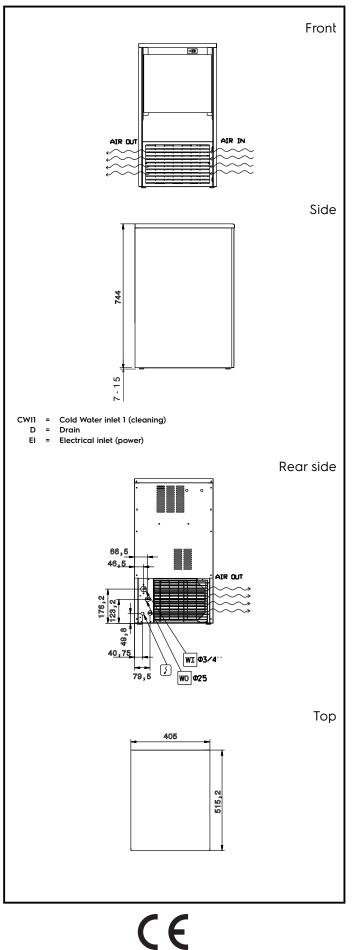

# Ice Makers Ice Cuber (22gr), 33kg/24h, 15kg bin, water-cooled

| Electric                                                                                                                              |                                                                   |
|---------------------------------------------------------------------------------------------------------------------------------------|-------------------------------------------------------------------|
| Supply voltage:<br>Electrical power max:                                                                                              | 220-240 V/1N ph/50 Hz<br>0.25 kW                                  |
| Capacity:                                                                                                                             |                                                                   |
| Bin capacity:                                                                                                                         | 15 kg                                                             |
| Key Information:                                                                                                                      |                                                                   |
| External dimensions, Width:<br>External dimensions, Depth:<br>External dimensions, Height:<br>Net weight:<br>Output:<br>Kind of cube: | 405 mm<br>515 mm<br>757 mm<br>40 kg<br>33 kg/day<br>Ice Cube 22 g |
| Sustainability                                                                                                                        |                                                                   |
| Refrigerant type:<br>Refrigerant weight:<br>Water consumption:                                                                        | R290<br>65 g<br>35.3 lt/hr                                        |